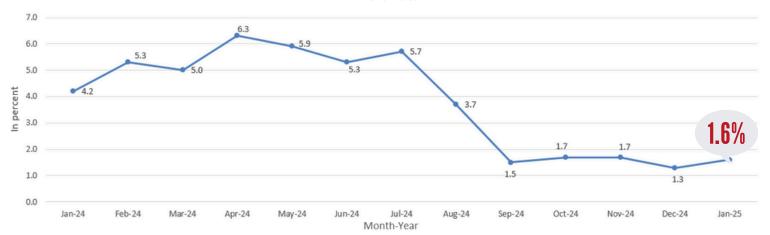

### **Headline Inflation Rates**

Year-on-Year, January 2024 - January 2025, in percent (2018=100)