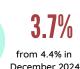

rom 5.0% in December 2024

#### **Technical Notes**

#### **Consumer Price Index**

is an indicator of the change in the average retail prices of a fixed basket of goods and services commonly purchased by households relative to a base year.

#### **Inflation Rate**

is the rate of change of the CPI expressed in percent. Inflation is interpreted in terms of declining purchasing power of money.

#### **Headline Inflation**

refers to the rate of change in the CPI, a measure of the average of a standard "basket" of goods and services consumed by a typical family.

#### **Year-on-Year Inflation**

refers to the comparison of change of one month to the same month of the previous year.

Commodities for the Generation of CPI, Philippine Statistics Authority

#### **CLOTHING AND FOOTWEAR**













from 5.4% in December 2024

#### HOUSING. WATER. ELECTRICITY, GAS. **AND OTHER FUELS**

December 2024



Cotabato City





from 0.2% in December 2024





from 0.0% in

Source: Survey of Retail Prices of December 2024