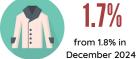

** 

from 5.0% in December 2024

#### **Technical Notes**

#### **Consumer Price Index**

is an indicator of the change in the average retail prices of a fixed basket of goods and services commonly purchased by households relative to a base year.

#### **Inflation Rate**

is the rate of change of the CPI expressed in percent. Inflation is interpreted in terms of declining purchasing power of money.

#### **Headline Inflation**

refers to the rate of change in the CPI, a measure of the average of a standard "basket" of goods and services consumed by a typical family.

#### **Year-on-Year Inflation**

refers to the comparison of change of one month to the same month of the previous year.

Commodities for the Generation of CPI, Philippine Statistics Authority

#### **CLOTHING AND FOOTWEAR**













from 5.4% in December 2024

#### HOUSING. WATER. ELECTRICITY, GAS. **AND OTHER FUELS**

December 2024



Cotabato City





from 0.2% in December 2024





from 0.0% in

Source: Survey of Retail Prices of December 2024