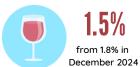

# BARMM INFLATION RATES IN JANUARY 2025



Date of Release: 05 February 2025

Reference No: IG-BARMM-25-05

### **Headline Inflation Rates**

Year-on-Year, January 2024 - January 2025, in percent (2018=100)



## Inflation Rates by Commodity Group

January 2025 (2018=100)

#### FOOD AND NON-ALCOHOLIC BEVERAGES

#### FURNISHING. HOUSEHOLD EQUIPMENT. **ROUTINE AND MAINTENANCE OF THE HOUSE**

**HEALTH** 

**TRANSPORT** 

INFORMATION AND COMMUNICATION

### **RECREATION, SPORTS AND CULTURE**

#### PERSONAL CARE. MISCELLANEOUS **GOODS AND SERVICES**



from -0.2% in December 2024



from 2.9% in December 2024



from 21% in December 2024



from 4.1% in December 2024

#### **ALCOHOLIC BEVERAGES AND TOBACCO**







from 2.3% in December 2024

#### **EDUCATION SERVICES**



RESTAURANT AND ACCOMMODATION

**SERVICES** 

**FINANCIAL SERVICES** 

from 5.0% in December 2024

#### **Technical Notes**

#### **Consumer Price Index**

is an indicator of the change in the average retail prices of a fixed basket of goods and services commonly purchased by households relative to a base year.

#### **Inflation Rate**

is the rate of change of the CPI expressed in percent. Inflation is interpreted in terms of declining purchasing power of money.

#### **Headline Inflation**

refers to the rate of change in the CPI, a measure of the average of a standard "basket" of goods and services consumed by a typical family.

#### **Year-on-Year Inflation**

refers to the comparison of change of one month to the same mon