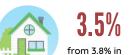

#### HOUSING. WATER. ELECTRICITY, GAS. **AND OTHER FUELS**

December 2024

Cotabato City

from 0.2% in December 2024

from 0.0% in

Source: Survey of Retail Prices of December 2024