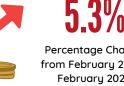

### **Inflation Rate**

**Consumer Price Index** 

Percentage Change from February 2023 -February 2024 (2018=100)

125\_6 Consumer Price Index of BARMM as of February 2024