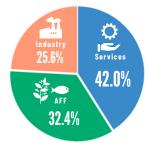

The Economy of **BARMM** increased by **2.7%** in 2023-2024, slower than the **4.0% growth** in 2022-2023, at constant 2018 prices.

BARMM is predominantly Services-based with 42.0% share, followed by Agriculture, Forestry and Fishing at 32.4% share and Industry with 25.6% share. Note: Figures may not add up due to rounding.