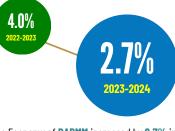

The Economy of **BARMM** increased by **2.7%** in 2023-2024, slower than the **4.0% growth** in 2022-2023, at constant 2018 prices.

BARMM is predominantly Services-based with 42.0% share, followed by Agriculture, Forestry and Fishing at 32.4% share and Industry with 25.6% share. Note: Figures may not add up due to rounding.