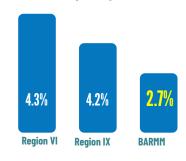

Among 18 regions in the country, **BARMM** registered the slowest growth at **2.7** percent. This was followed by **Zamboanga Peninsula (Region IX), 4.2%**; and **Western Visayas (Region VI), 4.3%**.

Reference No: IG-BARMM-25-20