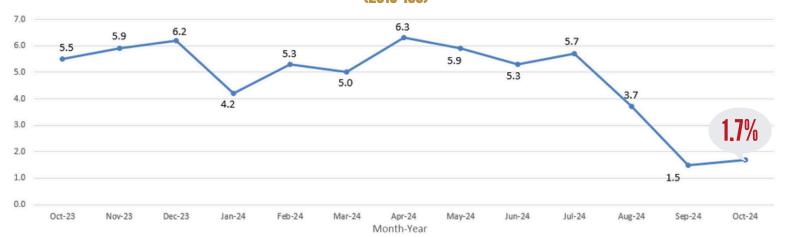

## **Headline Inflation Rates**

Year-on-Year, October 2023 - October 2024, in percent (2018=100)