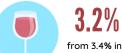

#### **CLOTHING AND FOOTWEAR**

from 2.1% in September 2024

from -4.0% in

September 2024

from 6.6% in

September 2024