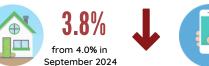

## **Headline Inflation Rates**

Year-on-Year, October 2023 - October 2024, in percent (2018=100)