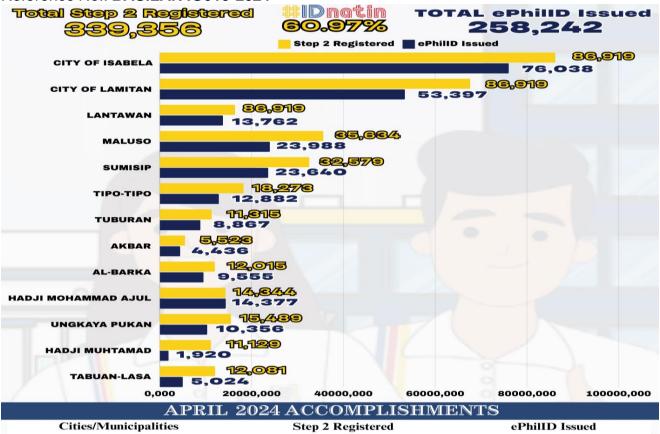

## PHILIPPINE IDENTIFICATION SYSTEM APRIL 2024 ACCOMPLISHMENTS

## Date of Release: 27 MAY 2024 Reference No.: BASILAN IG015-2024

| Cities/Municipalities | Step 2 Registered | ePhilID Issued |
|-----------------------|-------------------|----------------|
| CITY OF ISABELA       | 2,783             | 212            |
| CITY OF LAMITAN       | 434               | 117            |
| LANTAWAN              | 660               | 38             |
| MALUSO                | 1,569             | 52             |
| SUMISIP               | 1,243             | 31             |
| ΓΙΡΟ-ΤΙΡΟ             | 0                 | 23             |
| ΓUBURAN               | 0                 | 122            |
| AKBAR                 | 0                 | 51             |
| AL-BARKA              | 0                 | 38             |
| HADJI MOHAMMAD AJUL   | 66                | 14             |
| UNGKAYA PUKAN         | 0                 | 28             |
| HADJI MUHTAMAD        | 0                 | 125            |
| ГАBUAN-LASA           | 1,619             | 584            |
| CUMULATIVE OUTPUT:    | 8,374             | 1,435          |