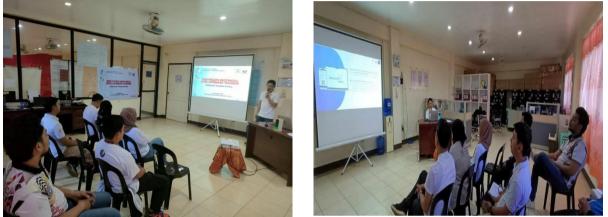

## PSA PhilSys Section Conducts Two-Day Training on 2025 PhilSys Provincial Level Refresher

Date of Release: February 06, 2025 Reference No. 66PR-2025-02

*Registration Officer II* providing updates on registration guidelines, addressing common challenges encountered during field operations, and ensuring consistency in the quality-of-service delivery and Information System Analyst I during his demonstration about National ID check.

The PSA PhilSys Section successfully conducted the 2025 PhilSys Provincial Level Refresher Training on January 17–18, 2025, at the PSA PhilSys Room in Jolo, Sulu. Led by Registration Officer II Abzar B. Usman and supported by key resource persons, the training was attended by Registration Kit Operators, Registration Assistants, and National ID office-based personnel.

The training was designed to revisit and enhance the participants' understanding of the registration workflow and processes. Its key objectives included ensuring the efficient and accurate issuance of National ID, improving registrant satisfaction, and maintaining a secure and seamless registration process. The sessions focused on providing updates on registration guidelines, addressing common challenges encountered during field operations, and ensuring consistency in the quality-of-service delivery. Through engaging discussions and practical exercises, the importance of adopting a systematic approach to initial registration was established. Participants also gained insights into best practices for handling various scenarios to ensure a smooth and efficient experience for registrants.