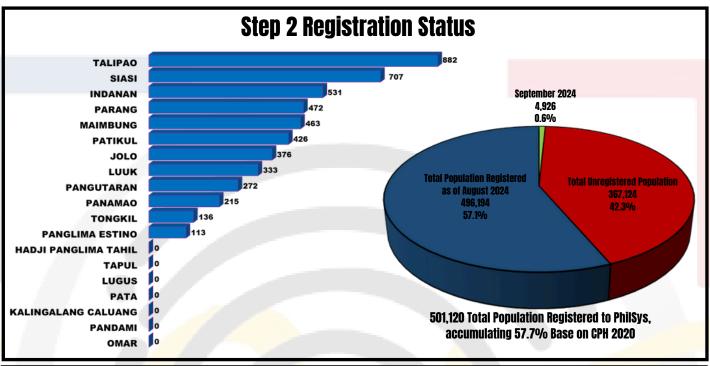

## REPUBLIC OF THE PHILIPPINES PHILIPPINE STATISTICS AUTHORITY

PHILIPPINE IDENTIFICATION SYSTEM
Sulu Provincial Office



Reference No: 66PR2024-028

**Date: OCTOBER 10, 2024** 

## **PHILSYS SEPTEMBER 2024 UPDATES**





## **PhilSys Registration Centers**

- Patikul (Mobile Registration)
- Talipao (Mobile Registration)
- Luuk (Mobile Registration)
- Omar (Mobile Registration)
- PSA Sulu PhilSys Fixed Registration Center (Buldoc 2F Notre Dame Commercial complex, Walled City, Jolo, Sulu)
- NBI Sulu Provincial Office
- Indanan (Mobile Registration)
- Maimbung (Mobile Registration)
- Panglima Estino (Mobile Registration)
- Panamao (Mobile Registration)
- Siasi (Mobile Registration)
- Tongkil (Mobile Registration)
- Pangutaran (Mobile Registration)
- Parang (Mobile Registration)





PHILIPPINE IDENTIFICATION SYSTEM