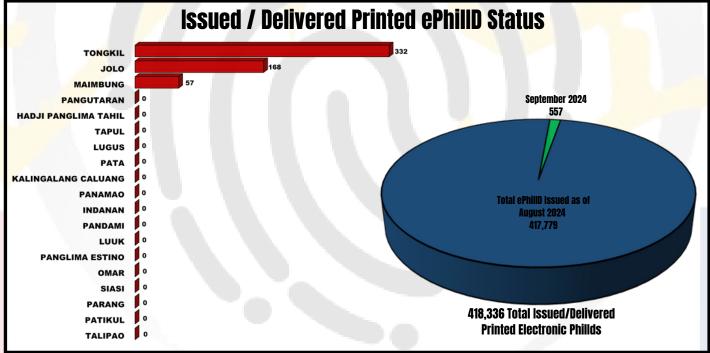

## REPUBLIC OF THE PHILIPPINES PHILIPPINE STATISTICS AUTHORITY

PHILIPPINE IDENTIFICATION SYSTEM
Sulu Provincial Office



Reference No: 66PR2024-028

**Date: OCTOBER 10, 2024** 

## **PHILSYS SEPTEMBER 2024 UPDATES**





## **PhilSys Registration Centers**

- Patikul (Mobile Registration)
- Talipao (Mobile Registration)
- Luuk (Mobile Registration)
- Omar (Mobile Registration)
- PSA Sulu PhilSys Fixed Registration Center (Buldoc 2F Notre Dame Commercial complex, Walled City, Jolo, Sulu)
- NBI Sulu Provincial Office
- Indanan (Mobile Registration)
- Maimbung (Mobile Registration)
- Panglima Estino (Mobile Registration)
- Panamao (Mobile Registration)
- Siasi (Mobile Registration)
- Tongkil (Mobile Registration)
- Pangutaran (Mobile Registration)
- Parang (Mobile Registration)





PHILIPPINE IDENTIFICATION SYSTEM