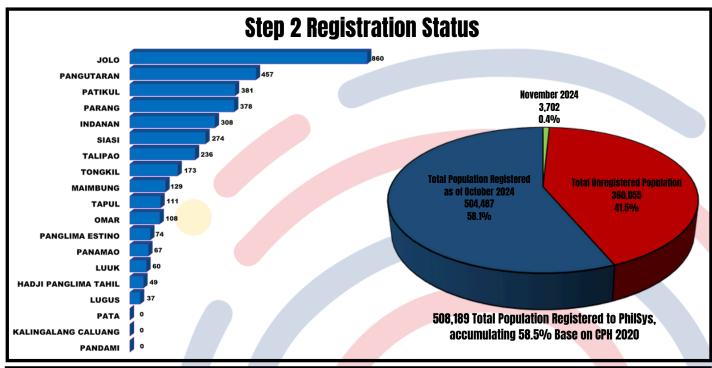

## REPUBLIC OF THE PHILIPPINES PHILIPPINE STATISTICS AUTHORITY

PHILIPPINE IDENTIFICATION SYSTEM
Sulu Provincial Office



Reference No: 66IG-2024-030

Date: December 05, 2024

## **PHILSYS NOVEMBER 2024 UPDATES**





## **PhilSys Registration Centers**

- Patikul (Mobile Registration)
- Talipao (Mobile Registration)
- Luuk (Mobile Registration)
- Omar (Mobile Registration)
- PSA Sulu PhilSys Fixed Registration Center (Buldoc 2F Notre Dame Commercial complex, Walled City, Jolo, Sulu)
- NBI Sulu Provincial Office
- Indanan (Mobile Registration)
- Maimbung (Mobile Registration)
- Panglima Estino (Mobile Registration)
- Panamao (Mobile Registration)
- Siasi (Mobile Registration)
- Pangutaran (Mobile Registration)
- Parang (Mobile Registration)





PHILIPPINE IDENTIFICATION SYSTEM