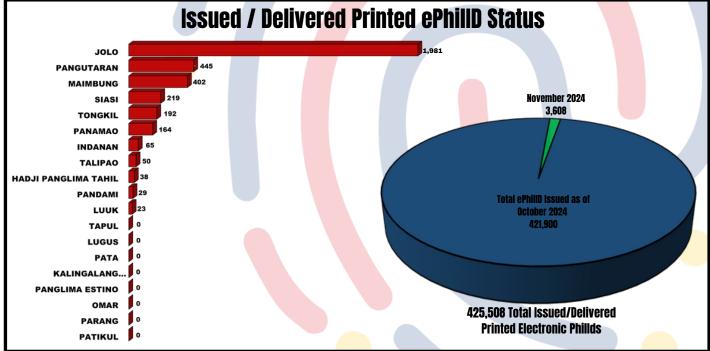

## REPUBLIC OF THE PHILIPPINES PHILIPPINE STATISTICS AUTHORITY

PHILIPPINE IDENTIFICATION SYSTEM
Sulu Provincial Office



Reference No: 66IG-2024-030

Date: December 05, 2024

## **PHILSYS NOVEMBER 2024 UPDATES**





## **PhilSys Registration Centers**

- Patikul (Mobile Registration)
- Talipao (Mobile Registration)
- Luuk (Mobile Registration)
- Omar (Mobile Registration)
- PSA Sulu PhilSys Fixed Registration Center (Buldoc 2F Notre Dame Commercial complex, Walled City, Jolo, Sulu)
- NBI Sulu Provincial Office
- Indanan (Mobile Registration)
- Maimbung (Mobile Registration)
- Panglima Estino (Mobile Registration)
- Panamao (Mobile Registration)
- Siasi (Mobile Registration)
- Pangutaran (Mobile Registration)
- Parang (Mobile Registration)





PHILIPPINE IDENTIFICATION SYSTEM