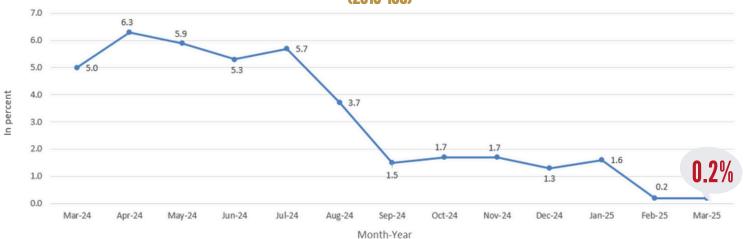

# **Headline Inflation Rates**

Year-on-Year, March 2024 - March 2025, in percent (2018=100)