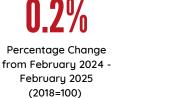

### **Inflation Rate**

**Consumer Price Index** 

**75** 9 Consumer Price Index of BARMM as of February 2025

#### **Inflation Rate**

is the rate of change of the CPI expressed in percent. Inflation is interpreted in terms of declining purchasing power of money.